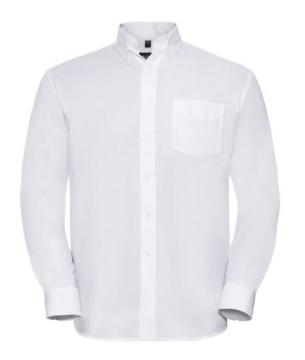

## RUSSELL EASY CARE OXFORD MEN'S LS ECARE OXFRD SHIRT, LONG SLEEVE SHIRT

### **Specification**

RUSSELL Men's Long Sleeve Shirt EASY CARE OXFORD. Ideal choice for corporate wear because everyone looks good. Classical collar with or without buttons, two buttons on cuff. 70% Cotton / 30% Oxford polyester, 130/135 g / m2. Wash at 40 degrees. EASY CARE - fast drying, easy to iron white 17.5 / 43/44