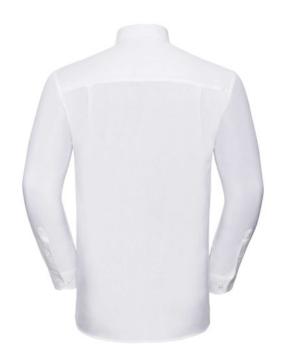

## RUSSELL EASY CARE OXFORD MEN'S LS ECARE OXFRD SHIRT, LONG SLEEVE SHIRT

### **Specification**

RUSSELL Men's Long Sleeve Shirt EASY CARE OXFORD. Ideal choice for corporate wear because everyone looks good. Classical collar with or without buttons, two buttons on cuff. 70% Cotton / 30% Oxford polyester, 130/135 g / m2. Wash at 40 degrees. EASY CARE - fast drying, easy to iron white 17.5 / 43/44